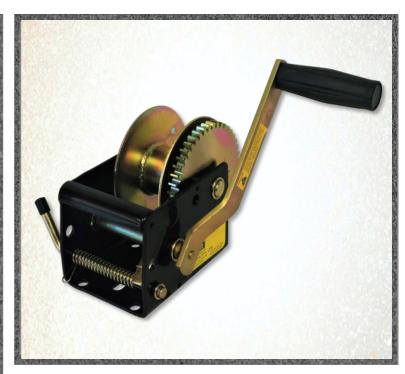

# F10213 3:1 BOAT TRAILER WINCH WITHOUT CABLE

Gear Ratio: 3:1
Application: Pulling

Rated Capacity: 500kg (4900N) Mass (Winch only): 3.8kg Type of Ratchet: Lever Action

Drum Diameter: 50mm Flange Diameter: 127mm Drum Width: 52mm

Max. Effort on handle at Rated Load: 20kg

### Features include:

- Heavy duty 4mm winch body
- Steel bushes
- Machined gears
- Spare parts available
- Electroplated zinc cobalt
- Powder coated finish